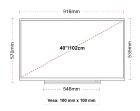

#### SIZE

## **MECHANICAL**

Boxed dimensions (mm) 995 x 154 x 662 916 x 249 x 570 Dimensions with stand (mm) Dimensions without Stand (mm) 916 x 86 x 535 VESA (Wall mount) WxH 100mm x 100mm