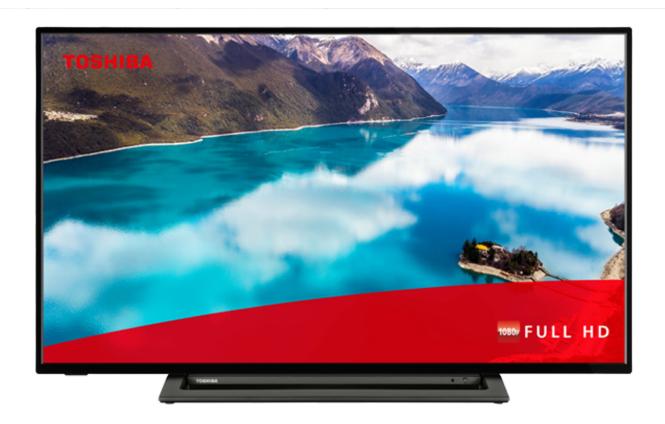

#### **HIGHLIGHTS**

- > Full HD (High Definition)
- Smart TV
- () Internal WLAN & Bluetooth
- () USB Recording

# DISPLAY

Screen Size (inch / cm) 40" / 102cm DI FD Panel Type

Full HD (1920 x 1080) Resolution 300

Brightness