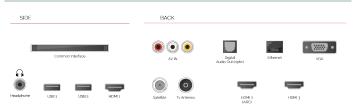

#### CONNECTIONS

# CONNECTIONS

CI+ Yes HDMI™ 3 HDMI USB 2 USB Component (YPbPr) in via VGA Composite Video/Audio in Yes Scart No Ethernet Yes Headphone Out No Antenna Input Yes VGA (PC in - D-Sub15) Yes