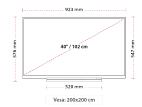

# DISPLAY

Screen Size (inch / cm) Panel Type Resolution Brightness

40" / 102cm D-LED FHD (1920 x 1080) 300

## MECHANICAL

Boxed dimensions (mm) Dimensions with stand (mm) Dimensions without Stand (mm) Gross Weight (kg) Net Weight (kg) VESA (Wall mount) WxH

995 x 165 x 710 198 x 923 x 576 90 x 923 x 547 14 10,5 200 x 200