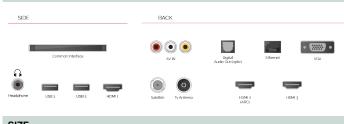

## CONNECTIONS

SIZE

# CONNECTIONS

| CI+                      | Yes         |
|--------------------------|-------------|
| HDMI™                    | 3x HDMI™1.4 |
| USB                      | 2x USB2.0   |
| Component (YPbPr) in     | via VGA     |
| Composite Video/Audio in | Yes         |
| Scart                    | No          |
| Ethernet                 | Yes         |
| Headphone Out            | Yes         |
| Antenna Input            | Yes         |
| VGA (PC in - D-Sub15)    | Yes         |