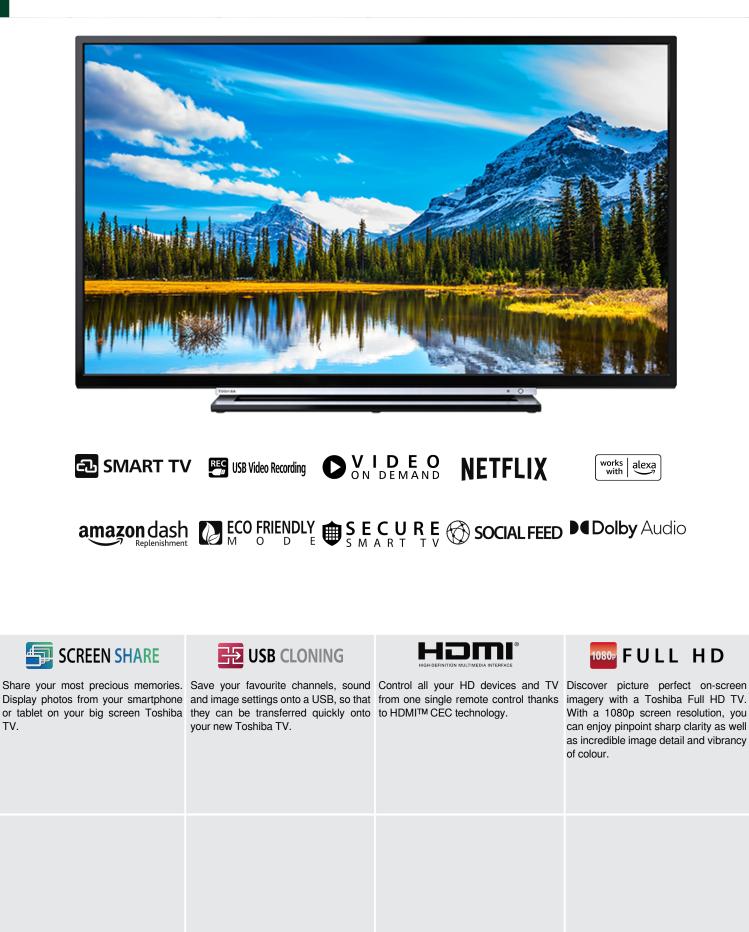

## HIGHLIGHTS

➢ Full HD (High Definition)

() 3x HDMI™, 2x USB

🕥 Toshiba Smart Portal

⊙ Internal WLAN & Bluetooth®

♦ USB Recording

♦ Eco Friendly Mode

# DISPLAY

Screen Size (inch / cm) Panel Type Resolution Brightness

40" / 102cm D-LED FHD (1920 x 1080) 300

## SOUND

Dolby Audio™ Audio Output Power (RMS) Speaker Type Internal Subwoofer Sound Modes DTS Equalizer

Yes 2x8W Downfiring Speaker No Yes DTS™ HD + DTS™ TruSurround

# VIDEO

Picture Modes

Dynamic, Game, Sports, Cinema, Natural, User

## SMART TV FEATURES

| HBBTV ver 2.0.2           | Yes      |
|---------------------------|----------|
| Audio-Video Sharing (AVS) | Yes      |
| Smart Portal              | Toshiba  |
| Toshiba TV Smart Center   | No       |
| Web Browser               | Yes      |
| Netflix                   | Yes      |
| YouTube™                  | Yes      |
| Freeview Play             | Yes      |
| Bluetooth                 | Yes      |
| Screen Mirroring          | Miracast |
| Amazon Dash               | Enabled  |
| Amazon Alexa              | Yes      |