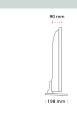

## MECHANICAL

Boxed dimensions (mm) Dimensions with stand (mm) Dimensions without Stand (mm) Gross Weight (kg) Net Weight (kg) VESA (Wall mount) WxH

995 x 165 x 710 198 x 923 x 576 90 x 923 x 547 14 10,5 200 x 200