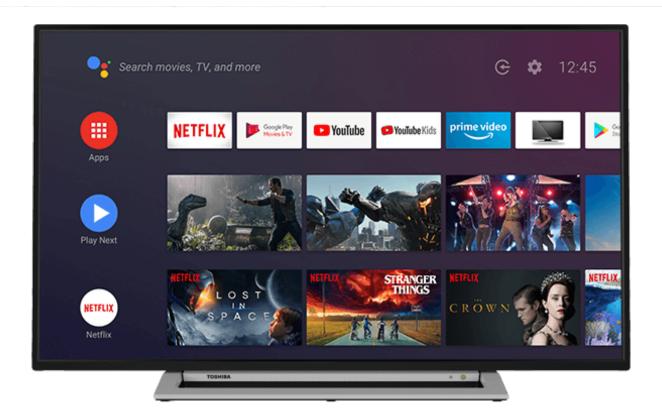

#### **HIGHLIGHTS**

- Android TV
- Ohromecast Built in
- > 4K UHD HDR
- () Dolby Vision HDR
- Soogle Play Store

#### **SMART TV FEATURES**

HBBTV ver 2.0.2 Smart Portal Android TV Toshiba TV Smart Center No Downloadable Web Browser Netflix Yes YouTube™ Yes Freeview Play No Bluetooth Yes Screen Mirroring Chromecast Prime Video Yes Google Assistant Yes Google Play Store Yes Amazon Alexa Nο