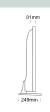

# **MECHANICAL**

Boxed dimensions (mm) 1430 x 154 x 884 Dimensions with stand (mm) 1305 x 249 x 795 Dimensions without Stand (mm) 1305 x 81 x 760 VESA (Wall mount) WxH 200mm x 200mm