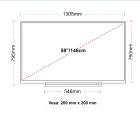

# **MECHANICAL**

Boxed dimensions (mm) 1430 x 154 x 884 Dimensions with stand (mm) 1305 x 249 x 795 Dimensions without Stand (mm) 1305 x 81 x 760 VESA (Wall mount) WxH 200mm x 200mm