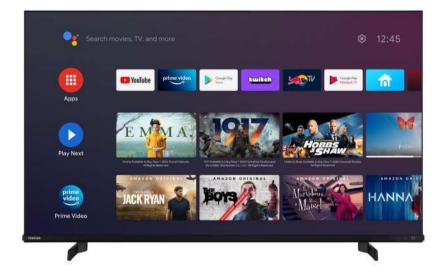

## **TOSHIBA** | androidtv

Android TV makes it easier to get more from your TV. Choose from 700,000+\* movies and shows from across streaming services. Ask Google to control your TV, get recommendations of what to watch, dim the lights, and more with your voice. Cast photos, videos, and music from smart devices to your TV with Chromecast built-in. \*For use outside the United States, use 400,000+

Google, Google Play, Android TV, Chromecast built-in and other marks are trademarks of Google LLC.