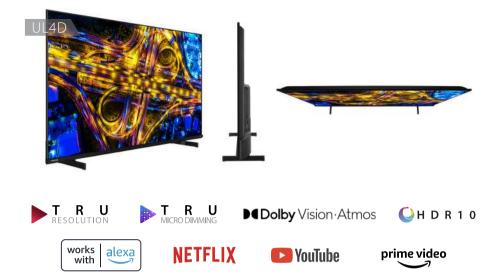

Slim Bezel UHD TV coming with an embedded microphone that allows you to use Alexa just with your voice without the need for any remote to control your TV. Searching favorite TV program or content online or talking to your assistant over the TV is such an easy task with these models. Meanwhile having latest technology picture quality improvements and sound enhancements are key points of this range.

With TRU Picture Quality & an enhanced sound experience with speakers powered by Onkyo, your favourite TV & movies feel more life-like. Featuring the latest apps including Prime Video, Netix & YouTube as well as Bluetooth, you can experience more of what you love. Plus, control your TV with your voice using either Alexa or Google Assistant\*.