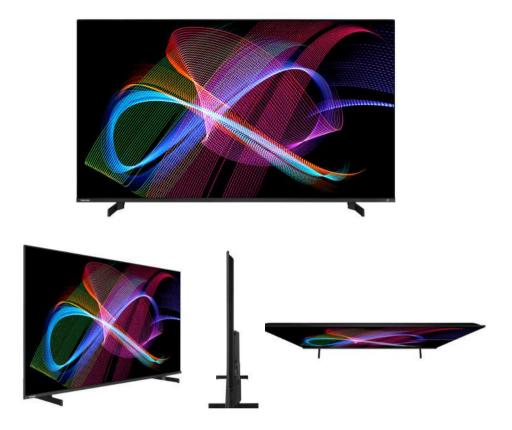

### - XL9C Series: OLED TV

Incorporating the very latest technology to provide the perfect reproduction of Depth, Colour and Pure Blacks. The XL9C series features a flawless gaming experience combined with outstanding picture quality, and enhanced audio system powered by Onkyo.