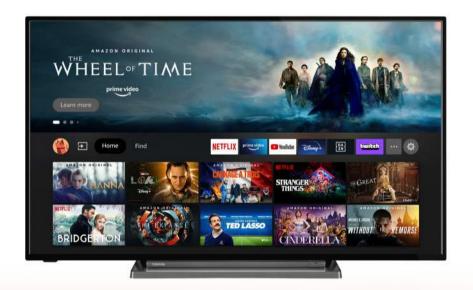

#### Find content fast

Fire TV

Fire TV is simple and intuitive. It all starts with the easy-to-use Fire TV Home screen. Search across multiple streaming services, including channels and apps, to find what you want to watch.

With TRU Picture Quality & an enhanced sound experience with speakers powered by Onkyo, your favourite TV & movies feel more life-like. Featuring the latest apps including Prime Video, Netix & YouTube as well as Bluetooth, you can experience more of what you love. Plus, control your TV with your voice using either Alexa or Google Assistant\*.

### UL2 Series: Slim Bezel UHD TV

With TRU Picture Quality & an enhanced sound experience with speakers powered by Onkyo, your favourite TV & movies feel more life-like. Featuring the latest apps including Prime Video, Netix & YouTube as well as Bluetooth, you can experience more of what you love. Plus, control your TV with your voice using either Alexa or Google Assistant\*.