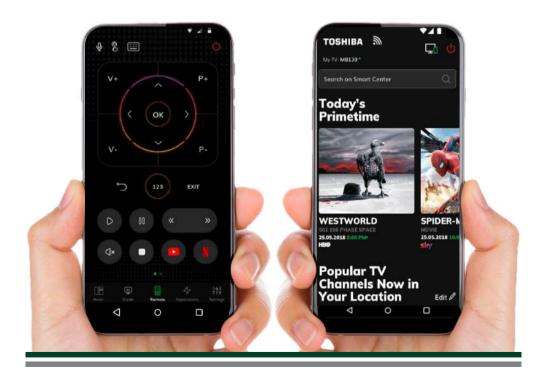

Toshiba TVs are able to work with Alexa. Users can control their Toshiba TVs through Amazon Echo devices by just adding the TV to Smart Home device list.

Toshiba TV 2022 Range | 12

Toshiba TV is set to bring viewers extra features for their Smart TVs with the Smart Center appS. Free-to-download, the new remote control app is designed for Smart TVs from fifty popular as well as premium brands, offering more personalised control, ultra-convenient and fast access to TV listings, apps, and screen share functions.

Split into five sections – Home, Guide, Remote, Applications, and Settings, the app simplifies the navigation process, enabling users to enjoy a more intuitive user experience from their connected iOS and Android mobile devices.

> Remote Access & Control Mirroring the Media Upgraded Channel List FollowMe TV