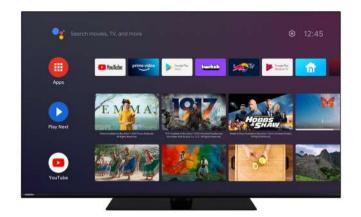

## **TOSHIBA** | androidtv

Android TV makes it easier to get more from your TV. Choose from 700,000+\* movies and shows from across streaming services. Ask Google to control your TV, get recommendations of what to watch, dim the lights, and more with your voice. Cast photos, videos, and music from smart devices to your TV with Chromecast built-in. \*For use outside the United States, use 400,000+

Google, Google Play, Android TV, Chromecast built-in and other marks are trademarks of Google LLC.