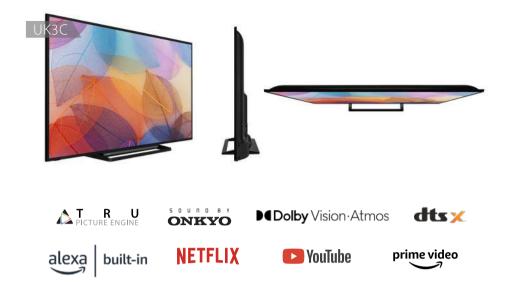

### LK-WK Series: Hands - Free 2K TV

Pin sharp image clarity and superb quality streaming with HDR technology. Dolby Audio Processing and DTS Virtual X provides an enhanced experience whatever you're watching, with richer, clearer and more powerful sound. Never miss your favorite TV shows, music and Im, with Prime Video, Netflix, YouTube. Built-in Articial Intelligence assistant helps to detect best settings for you and easily applies your adjusted preferences.