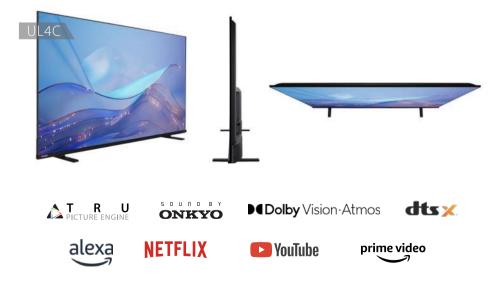

### UL2 Series: Slim Bezel UHD TV

With TRU Picture Quality & an enhanced sound experience with speakers powered by Onkyo, your favourite TV & movies feel more life-like. Featuring the latest apps including Prime Video, Netix & YouTube as well as Bluetooth, you can experience more of what you love. Plus, control your TV with your voice using either Alexa or Google Assistant\*.