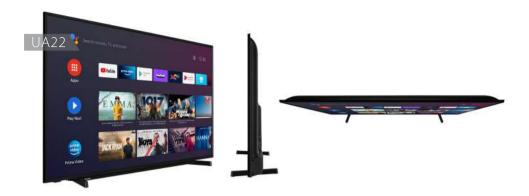

### UA4D & UA5D Series: Frameless Android TV

This frameless two-feet stand design of Toshiba Android TV is a great looking 4K TV that has all the benefits of Android including built-in Chromecast and Google Assistant. Equipped with Dolby Vision, this TV promises more sophisticated image enabling you to see the power of colors. Plus, with TRU Micro Dimming, TRU Resolution and TRU Flow , for better contrast and an up-scaled, more refined image. Further cinematic experience comes with Onkyo and DTS X embedded sound system. Explore thousands of movies, shows and games with Google Play, Disney+, Netflix, YouTube and Prime Video built-in as standard.

Explore thousands of movies, shows, games and get answers to your questions on the big screen with Android TV and Google Voice Assistant. Plus, with Chromecast built-in, simply cast movies, shows and photos from all your family's devices. Plus, with TRU Micro Dimming and TRU Resolution, for better contrast and an up-scaled, more refined image. Control your TV with your voice by simply using remote controller.\*

This great looking 4K TV has all the benefits of Android including built-in Chromecast and Google Assistant. Explore thousands of movies, shows and games with Google Play, Disney+, Netflix, YouTube and Prime Video built-in as standard. Plus, with TRU Micro Dimming and TRU Resolution, for better contrast and an up-scaled, more refined image. As a leading HDR technology Dolby Vision is supported with Onkyo sounds, achieving great combination of picture and sound quality all together.