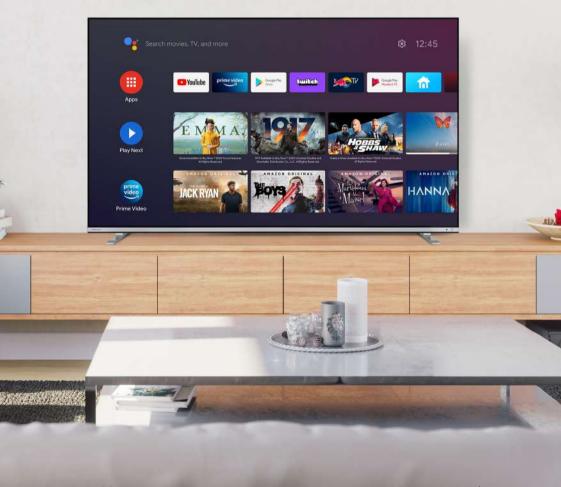

## **TOSHIBA** | androidtv

Android TV makes it easier to get more from your TV. Choose from 700,000+\* movies and shows from across streaming services. Ask Google to control your TV, get recommendations of what to watch, dim the lights, and more with your voice. Cast photos, videos, and music from smart devices to your TV with Chromecast built-in. \*For use outside the United States, use 400,000+

Google, Google Play, Android TV, Chromecast built-in and other marks are trademarks of Google LLC.