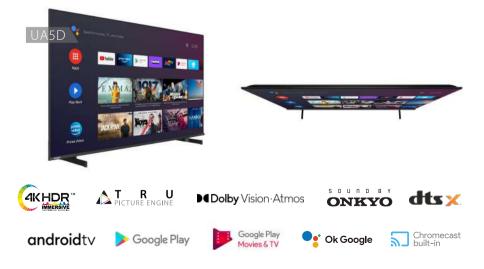

### UA4D & UA5D Series: Frameless Android TV

This frameless two-feet stand design of Toshiba Android TV is a great looking 4K TV that has all the benefits of Android including built-in Chromecast and Google Assistant. Equipped with Dolby Vision, this TV promises more sophisticated image enabling you to see the power of colors. Plus, with TRU Micro Dimming, TRU Resolution and TRU Flow , for better contrast and an up-scaled, more refined image. Further cinematic experience comes with Onkyo and DTS X embedded sound system. Explore thousands of movies, shows and games with Google Play, Disney+, Netflix, YouTube and Prime Video built-in as standard.

This great looking 4K TV has all the benefits of Android including built-in Chromecast and Google Assistant. Explore thousands of movies, shows and games with Google Play, Disney+, Netflix, YouTube and Prime Video built-in as standard. Plus, with TRU Micro Dimming and TRU Resolution, for better contrast and an up-scaled, more refined image. As a leading HDR technology Dolby Vision is supported with Onkyo sounds, achieving great combination of picture and sound quality all together.