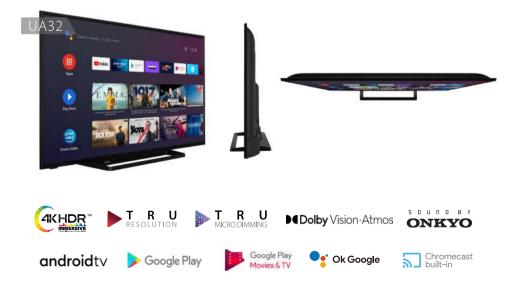

### UA4D & UA5D Series: Frameless Android TV

This frameless two-feet stand design of Toshiba Android TV is a great looking 4K TV that has all the benefits of Android including built-in Chromecast and Google Assistant. Equipped with Dolby Vision, this TV promises more sophisticated image enabling you to see the power of colors. Plus, with TRU Micro Dimming, TRU Resolution and TRU Flow , for better contrast and an up-scaled, more refined image. Further cinematic experience comes with Onkyo and DTS X embedded sound system. Explore thousands of movies, shows and games with Google Play, Disney+, Netflix, YouTube and Prime Video built-in as standard.

Explore thousands of movies, shows, games and get answers to your questions on the big screen with Android TV and Google Voice Assistant. Plus, with Chromecast built-in, simply cast movies, shows and photos from all your family's devices. Plus, with TRU Micro Dimming and TRU Resolution, for better contrast and an up-scaled, more refined image. Control your TV with your voice by simply using remote controller.\*

This great looking 4K TV has all the benefits of Android including built-in Chromecast and Google Assistant. Explore thousands of movies, shows and games with Google Play, Disney+, Netflix, YouTube and Prime Video built-in as standard. Plus, with TRU Micro Dimming and TRU Resolution, for better contrast and an up-scaled, more refined image. As a leading HDR technology Dolby Vision is supported with Onkyo sounds, achieving great combination of picture and sound quality all together.