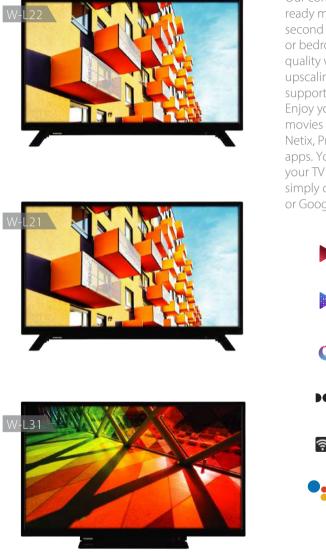

### Smart Series: Hands - Free 2KTV

Our compact Full HD &HD ready models are the ideal second screen for the kitchen or bedroom. Improved picture quality with super resolution upscaling and enabling HDR10 support for available contents. Enjoy your favorite shows and movies with the pre-loaded Netix, Prime Video, YouTube apps. You can even control your TV with your voice by simply connecting to an Alexa or Google home device.\*