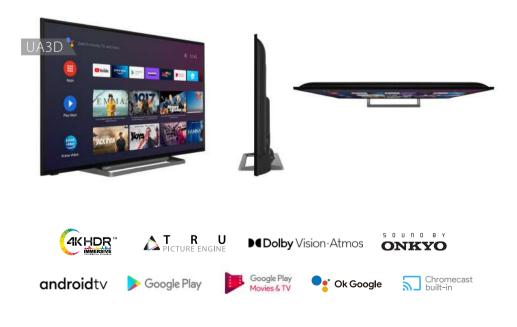

### UA4D & UA5D Series: Frameless Android TV

This frameless two-feet stand design of Toshiba Android TV is a great looking 4K TV that has all the benefits of Android including built-in Chromecast and Google Assistant. Equipped with Dolby Vision, this TV promises more sophisticated image enabling you to see the power of colors. Plus, with TRU Micro Dimming, TRU Resolution and TRU Flow , for better contrast and an up-scaled, more refined image. Further cinematic experience comes with Onkyo and DTS X embedded sound system. Explore thousands of movies, shows and games with Google Play, Disney+, Netflix, YouTube and Prime Video built-in as standard.

Explore thousands of movies, shows, games and get answers to your questions on the big screen with Android TV and Google Voice Assistant. Plus, with Chromecast built-in, simply cast movies, shows and photos from all your family's devices. Plus, with TRU Micro Dimming and TRU Resolution, for better contrast and an up-scaled, more refined image. Control your TV with your voice by simply using remote controller.\*

This great looking 4K TV has all the benefits of Android including built-in Chromecast and Google Assistant. Explore thousands of movies, shows and games with Google Play, Disney+, Netflix, YouTube and Prime Video built-in as standard. Plus, with TRU Micro Dimming and TRU Resolution, for better contrast and an up-scaled, more refined image. As a leading HDR technology Dolby Vision is supported with Onkyo sounds, achieving great combination of picture and sound quality all together.