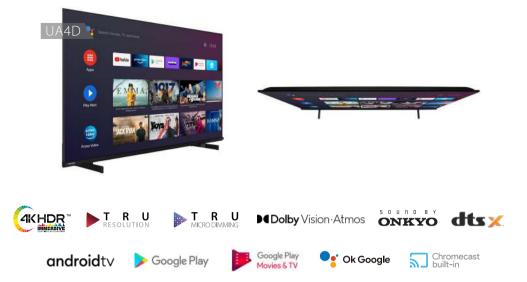

### UA4D & UA5D Series: Frameless Android TV

This frameless two-feet stand design of Toshiba Android TV is a great looking 4K TV that has all the benefits of Android including built-in Chromecast and Google Assistant. Equipped with Dolby Vision, this TV promises more sophisticated image enabling you to see the power of colors. Plus, with TRU Micro Dimming, TRU Resolution and TRU Flow , for better contrast and an up-scaled, more refined image. Further cinematic experience comes with Onkyo and DTS X embedded sound system. Explore thousands of movies, shows and games with Google Play, Disney+, Netflix, YouTube and Prime Video built-in as standard.

Explore thousands of movies, shows, games and get answers to your questions on the big screen with Android TV and Google Voice Assistant. Plus, with Chromecast built-in, simply cast movies, shows and photos from all your family's devices. Plus, with TRU Micro Dimming and TRU Resolution, for better contrast and an up-scaled, more refined image. Control your TV with your voice by simply using remote controller.\*