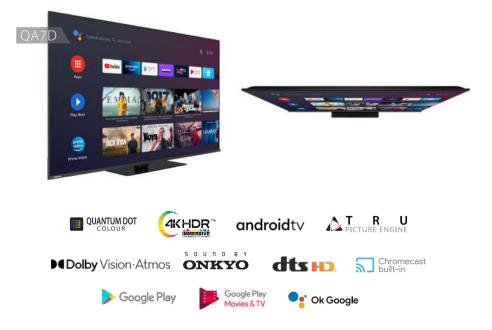

### QA Series: Quantum Dot Colour UHD Android TV

Quantum dot technology delivers a billion different colours and shades for exceptionally brilliant and life-like picture performance. Embedding Dolby Vision for HDR technology support, color performance boosted and Onkyo powered sound system will make you feel the sound as well. Combining all of the Android TV features such as Google Assistant, Play Store apps with games and movies enables viewers to enjoy TV experience. Ultra-slim frameless design and hands-free voice assistant usage with RC easen the accessibility to limitless features of this TV including YouTube, Netflix and Prime Video in glorious 4K resolution. While Chromecast allows to transfer media from one device to another.

### QA Series: Quantum Dot Colour UHD Android TV

Quantum dot technology delivers a billion different colours and shades for exceptionally brilliant and life-like picture performance. Embedding Dolby Vision for HDR technology support, color performance boosted and Onkyo powered sound system will make you feel the sound as well. Combining all of the Android TV features such as Google Assistant, Play Store apps with games and movies enables viewers to enjoy TV experience.

Ultra-slim frameless design and hands-free voice assistant usage with RC easen the accessibility to limitless features of this TV including YouTube, Netflix and Prime Video in glorious 4K resolution. While Chromecast allows to transfer media from one device to another.