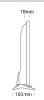

#### **MECHANICAL**

Boxed dimensions (mm) 795 X 128 X 530 732 x 193 x 481 Dimensions with stand (mm) Dimensions without Stand (mm) 732 x 78 x 439 Gross Weight (kg) 7

Net Weight (kg) 4,7

VESA (Wall mount) WxH 75mm x 75mm M4 Screw Size