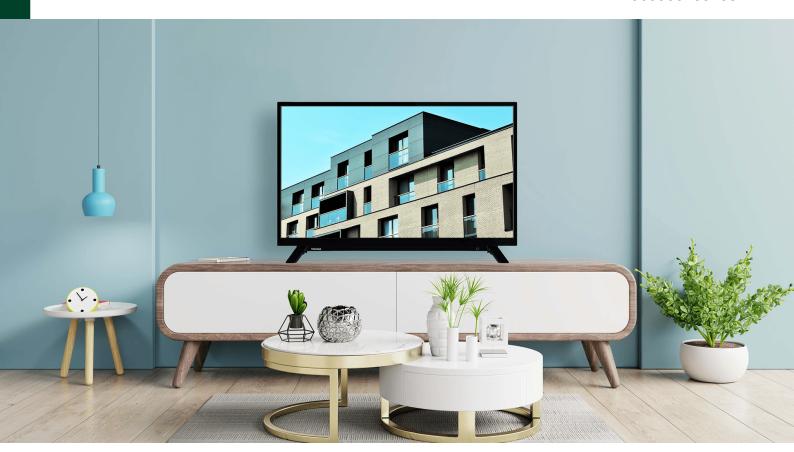

# **WL1C Series**

**■ ■ Dolby** Audio

32WL1C63DG

EAN: 5055862334331

USB MEDIA PLAYER BUSB Video Recording

720 HD READY

#### DISPLAY

Screen Size (inch / cm) 32" / 80cm

Panel Type Direct Back Light (DLED) Resolution HD Ready (1366 x 768)

Brightness