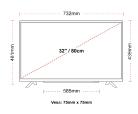

#### SIZE

#### **MECHANICAL**

Boxed dimensions (mm) 795 X 128 X 530 732 x 193 x 481 Dimensions with stand (mm) Dimensions without Stand (mm) 732 x 78 x 439 Gross Weight (kg) 7

Net Weight (kg) 4,7

VESA (Wall mount) WxH 75mm x 75mm M4 Screw Size