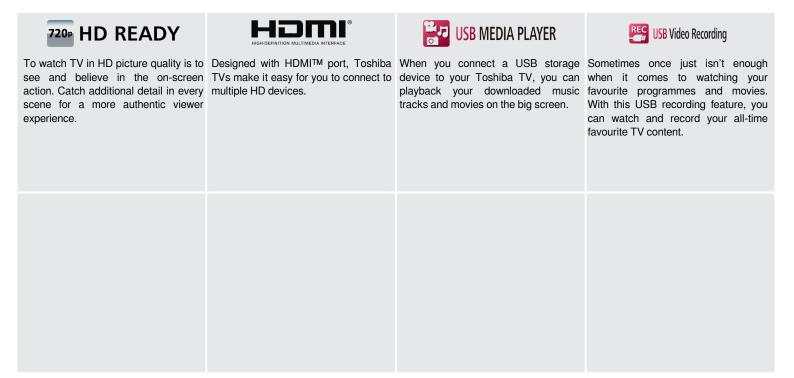

#### **HIGHLIGHTS**

- > HD Ready
- 3 HDMI
- 2 USB
- Eco Friendly Mode
- () USB Recording