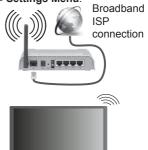

#### Antenna Connection

Connect the aerial or cable TV plug to the AERIAL INPUT (ANT-TV) socket or satellite plug to the SATELLITE INPUT (ANT SAT) socket located on the rear bottom side of the TV.

#### To Connect to a Wired Network

- You must have a modem/router connected to an active broadband connection.
- Connect your PC to your modem/router. This can be a wired or wireless connection.
- Connect your TV to your modem/router via an ethernet cable. There is a LAN port at the rear (back) of your TV.

# To Connect to a wireless LAN, you should perform the following steps:

 To configure your wireless settings please refer to the Network/Internet Settings section in the System>Settings Menu.

A Wireless-N router (IEEE 802.11a/b/g/n) with simultaneous 2.4 and 5 GHz bands is designed to increase bandwidth. These are optimized for smoother and faster HD video streaming, file transfers and wireless gaming.