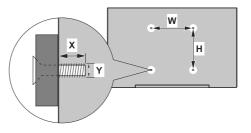

| Α                            | VESA WALL MOUNT MEASUREMENTS |     |  |  |
|------------------------------|------------------------------|-----|--|--|
| B Hole Pattern<br>Sizes (mm) | w                            | Н   |  |  |
|                              | 400                          | 200 |  |  |
| С                            | Screw Sizes                  |     |  |  |
| D Length (X)                 | min. (mm)                    | 10  |  |  |
|                              | max. (mm)                    | 13  |  |  |
| E                            | Thread (Y)                   | M6  |  |  |