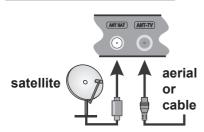

#### Antenna Connection

Connect the aerial or cable TV plug to the AERIAL INPUT (ANT-TV) socket or satellite plug to the SATELLITE INPUT (ANT SAT) socket located on the rear bottom side of the TV.

# Rear bottom side of the TV

If you want to connect a device to the TV, make sure that both the TV and the device are turned off before making any connection. After the connection is done, you can turn on the units and use them.