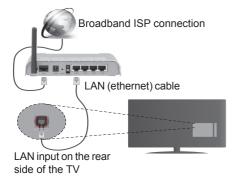

#### To Connect to a Wired Network

- You must have a modem/router connected to an active broadband connection.
- Connect your PC to your modem/router. This can be a wired or wireless connection.
- Connect your TV to your modem/router via an ethernet cable. There is a LAN port at the rear (back) of your TV.

# To configure wired settings please refer to the Network/Internet Settings section in the System>Settings Menu.

 You might be able to connect your TV to your LAN depending on your network's configuration. In such a case, use an ethernet cable to connect your TV directly to the network wall outlet.