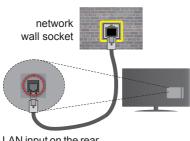

# To configure wired settings please refer to the Network/Internet Settings section in the System>Settings Menu.

 You might be able to connect your TV to your LAN depending on your network's configuration. In such a case, use an ethernet cable to connect your TV directly to the network wall outlet.

LAN input on the rear side of the TV