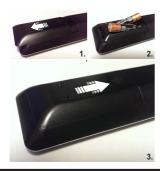

#### Inserting the Batteries into the Remote

Lift the cover on the back of the remote gently. Insert two **AAA** batteries. Make sure the (+) and (-) signs match (observe correct polarity). Place the cover back on.