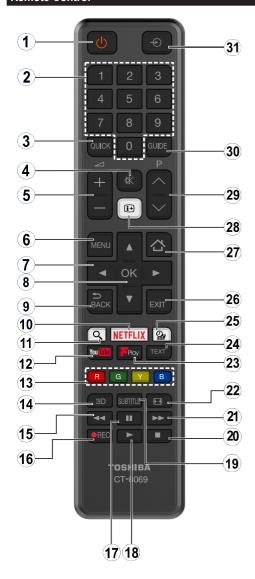

#### **Remote Control**

- 1. Standby: Switches On / Off the TV
- Numeric buttons: Switches the channel, enters a number or a letter in the text box on the screen.
- 3. Quick Menu: Displays a list of menus for quick access
- 4. Mute: Completely turns off the volume of the TV
- 5. Volume +/-
- 6. Menu: Displays TV menu
- Navigation buttons: Helps navigate menus, content etc. and displays the subpages in TXT mode when pressed Right or Left
- OK: Confirms user selections, holds the page (in TXT mode), views channel list (DTV mode)
- Back/Return: Returns to previous screen, opens index page (in TXT mode)
- 10. Netflix: Launches the Netflix application.
- Google Search: Opens the Google website on the TV browser
- 12. YouTube: Launches the YouTube application.
- Coloured Buttons: Follow the on-screen instructions for coloured button functions
- **14. Favourites:** Displays favourite lists menu / Switches between favourite lists
- Rapid reverse: Moves frames backwards in media such as movies
- 16. Record: Records programmes
- Pause: Pauses the media being played, starts timeshift recording
- 18. Play: Starts to play selected media
- **19. Subtitles:** Turns subtitles on and off (where available)
- 20. Stop: Stops the media being played
- 21. Rapid advance: Moves frames forward in media such as movies
- 22. Screen: Changes the aspect ratio of the screen
- 23. Freeview Play: Connects to the Freeview Play platform where you can access available catch-up TV services
- 24. Text: Displays teletext (where available), press again to superimpose the teletext over a normal broadcast picture (mix)
- 25. Media browser: Opens the media browsing screen
- **26.** Exit: Closes and exits from displayed menus or returns to previous screen
- Internet: Opens the portal page, where you can reach many web based applications
- 28. Info: Displays information about on-screen content, shows hidden information (reveal in TXT mode)
- 29. Programme +/-
- EPG (Electronic programme guide): Displays the electronic programme guide
- Source: Shows all available broadcast and content sources