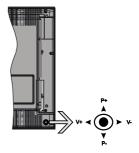

#### TV Control & Operation

The joystick allows you to control the Volume / Programme / Source and Standby-On functions of the TV.

**Note:** The position of the joystick may differ depending on the model.

To change volume: Increase the volume by pushing the joystick right. Decrease the volume by pushing the joystick left.

To change channel: Scroll through the stored channels by pushing the joystick up or down.

To change source: Press the centre of the joystick in, the sources list will appear on the screen. Scroll through the available sources by pushing the joystick up or down.

To turn the TV off: Press the centre of the joystick in and hold it down for a few seconds, the TV will turn into standby mode.

To turn on the TV: Press the centre of the joystick in, the TV will turn on.

Note: Main menu OSD cannot be displayed via control button.